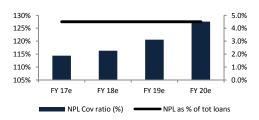

# **Credit Quality**

| Blom Bank                                       |        |       |               |               |               |       |
|-------------------------------------------------|--------|-------|---------------|---------------|---------------|-------|
| Year-end                                        | 2015   | 2016  | 2017e         | 2018e         | 2019e         | 2020e |
| Performance analysis                            |        |       |               |               |               |       |
| Net Interest Margin (%)                         | 2.20   | 2.42  | 2.48          | 2.50          | 2.49          | 2.47  |
| Asset yield (%)                                 | 3.70   | 3.88  | 4.03          | 4.23          | 4.23          | 4.23  |
| Cost of Funds (%)                               | 1.90   | 2.05  | 2.05          | 2.05          | 2.05          | 2.03  |
| Risk Adjusted Margins (%)                       | 2.13   | 2.13  | 2.35          | 2.36          | 2.32          | 2.24  |
| Cost / Income (%)                               | 38.7   | 26.5  | 37.6          | 38.4          | 38.7          | 39.7  |
| Net Interest Income / total income (%)          | 73.1   | 52.2  | 75.1          | 77.8          | 77.6          | 77.3  |
| Fees & Commissions / operating income (%)       | 17.5   | 11.4  | 16.3          | 17.0          | 17.2          | 17.5  |
| Trading gains / operating income (%)            | 8.5    | 35.3  | 7.0           | 3.5           | 3.5           | 3.6   |
| Roate (%)                                       | 16.1   | 17.7  | 14.5          | 13.7          | 13.3          | 12.6  |
| Pre-prov. RoATE (%)                             | 16.3   | 19.9  | 14.8          | 14.5          | 14.5          | 14.3  |
| RoAA (%)                                        | 1.3    | 1.5   | 1.4           | 1.3           | 1.3           | 1.2   |
| Revenue / RWA (%)                               | 6.03   | 9.81  | 6.45          | 6.31          | 6.38          | 6.41  |
| Costs / RWA (%)                                 | 2.33   | 2.60  | 2.43          | 2.43          | 2.47          | 2.54  |
| PPP / RWA (%)                                   | 3.70   | 7.21  | 4.02          | 3.89          | 3.91          | 3.86  |
| Cost of Risk / RWA (%)                          | 0.14   | 0.78  | 0.24          | 0.27          | 0.35          | 0.45  |
| RoRWA (%)                                       | 2.69   | 3.35  | 2.77          | 2.74          | 2.69          | 2.58  |
| RoRWA (%) (adj. for gross-up of associates)     | 2.69   | 3.35  | 2.77          | 2.74          | 2.69          | 2.58  |
| Year-end                                        | 2015   | 2016  | 2017e         | 2018e         | 2019e         | 2020e |
| Asset Quality                                   | 2013   | 2010  | 20176         | 20186         | 20136         | 20206 |
| Provisions charge / avg. gross loans (%)        | 0.3    | 0.6   | 0.5           | 0.5           | 0.7           | 0.8   |
| Past due not impaired / gross loans (%)         | 1.5    | 2.0   | 2.5           | 3.0           | 3.0           | 3.0   |
| NPL / gross loans (%)                           | 4.2    | 4.5   | 4.5           | 4.5           | 4.5           | 4.5   |
| NPL coverage ratio (%)                          | 113.8  | 115.1 | 114.4         | 116.3         | 120.6         | 127.6 |
| Provisions / avg. gross loans (%)               | 0.3    | 0.6   | 0.5           | 0.5           | 0.7           | 0.8   |
| Provisions charge / operating income (%)        | 3.8    | 8.5   | 6.0           | 6.9           | 9.0           | 11.5  |
|                                                 |        |       |               |               |               |       |
| Year-end                                        | 2015   | 2016  | 2017e         | <b>2018</b> e | <b>2019</b> e | 2020e |
| Funding and Liquidity  Net Loans / Deposits (%) | 20.7   | 20.2  | 20 5          | 20.2          | 20.1          | 27.8  |
|                                                 | 28.7   | 29.2  | 28.5          | 28.3          | 28.1          |       |
| Cash and interbank / assets (%)                 | 94.4   | 92.6  | 95.2          | 94.9          | 94.7          | 94.4  |
| Deposits / liabilities (%)                      | 94.4   | 92.6  | 95.2          | 94.9          | 94.7          | 94.4  |
| Year-end                                        | 2015   | 2016  | 2017e         | 2018e         | 2019e         | 2020e |
| Capital and leverage ratios                     |        |       |               |               |               |       |
| Core Tier 1 ratio (Basel III) (%)               | 16.1   | 18.1  | 18.8          | 19.2          | 19.5          | 19.8  |
| Tier 1 ratio (%)                                | 17.5   | 19.6  | 20.2          | 19.2          | 19.5          | 19.8  |
| Total capital ratio (%)                         | 17.6   | 19.7  | 20.3          | 19.3          | 19.6          | 19.8  |
| Tangible equity / assets (%)                    | 8.7    | 9.3   | 10.1          | 10.1          | 10.2          | 10.1  |
| RWA / assets (%)                                | 47.7   | 45.6  | 48.2          | 47.6          | 47.1          | 46.6  |
| Year-end                                        | 2015   | 2016  | <b>2017</b> e | 2018e         | 2019e         | 2020e |
| Growth                                          |        |       |               |               |               |       |
| Revenues (%)                                    | 2.5    | 57.9  | (26.1)        | 3.5           | 6.9           | 6.3   |
| Cost (%)                                        | -      | 8.1   | 4.9           | 5.7           | 7.7           | 9.2   |
| Pre-Provision Operating Profit Growth (%)       | 4.2    | 89.3  | (37.2)        | 2.2           | 6.5           | 4.5   |
| Provisions (%)                                  | (52.8) | 321.8 | (55.4)        | 17.8          | 37.8          | 34.8  |
| Net Profit (%)                                  | 9.9    | 20.6  | (7.0)         | 4.6           | 4.1           | 1.5   |
| Assets (%)                                      | 4.0    | 1.5   | 6.5           | 7.0           | 7.0           | 7.0   |
| Loans (%)                                       | 4.1    | 0.6   | 6.1           | 5.9           | 5.8           | 5.6   |
| Deposits (%)                                    | 4.5    | (1.2) | 8.4           | 6.7           | 6.7           | 6.7   |
| Risk Weighted Assets (%)                        | 3.1    | (2.9) | 12.4          | 5.8           | 5.8           | 5.9   |