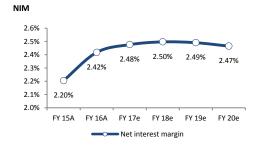

Effective tax rate could increase to a manageable 21%: BLOM expects its effective tax rate to increase to 21% from 15% on the back of a higher corporate tax rate and other amendments. We also take into account the impact of the expected 1% higher VAT on OpEx. For the rest, we maintain our estimates (NIMs to remain stable at 2.3-2.5%, strong growth in Egypt (8 additional branches to 42), despite FX headwinds, while CoR could possibly surprise after the high level of general provisions).

# **Credit Quality**

| Blom Bank                                       |        |       |               |               |               |       |
|-------------------------------------------------|--------|-------|---------------|---------------|---------------|-------|
| Year-end                                        | 2015   | 2016  | 2017e         | 2018e         | 2019e         | 2020e |
| Performance analysis                            |        |       |               |               |               |       |
| Net Interest Margin (%)                         | 2.20   | 2.42  | 2.48          | 2.50          | 2.49          | 2.47  |
| Asset yield (%)                                 | 3.70   | 3.88  | 4.03          | 4.23          | 4.23          | 4.23  |
| Cost of Funds (%)                               | 1.90   | 2.05  | 2.05          | 2.05          | 2.05          | 2.03  |
| Risk Adjusted Margins (%)                       | 2.13   | 2.13  | 2.35          | 2.36          | 2.32          | 2.24  |
| Cost / Income (%)                               | 38.7   | 26.5  | 37.6          | 38.4          | 38.7          | 39.7  |
| Net Interest Income / total income (%)          | 73.1   | 52.2  | 75.1          | 77.8          | 77.6          | 77.3  |
| Fees & Commissions / operating income (%)       | 17.5   | 11.4  | 16.3          | 17.0          | 17.2          | 17.5  |
| Trading gains / operating income (%)            | 8.5    | 35.3  | 7.0           | 3.5           | 3.5           | 3.6   |
| Roate (%)                                       | 16.1   | 17.7  | 14.5          | 13.7          | 13.3          | 12.6  |
| Pre-prov. RoATE (%)                             | 16.3   | 19.9  | 14.8          | 14.5          | 14.5          | 14.3  |
| RoAA (%)                                        | 1.3    | 1.5   | 1.4           | 1.3           | 1.3           | 1.2   |
| Revenue / RWA (%)                               | 6.03   | 9.81  | 6.45          | 6.31          | 6.38          | 6.41  |
| Costs / RWA (%)                                 | 2.33   | 2.60  | 2.43          | 2.43          | 2.47          | 2.54  |
| PPP / RWA (%)                                   | 3.70   | 7.21  | 4.02          | 3.89          | 3.91          | 3.86  |
| Cost of Risk / RWA (%)                          | 0.14   | 0.78  | 0.24          | 0.27          | 0.35          | 0.45  |
| RoRWA (%)                                       | 2.69   | 3.35  | 2.77          | 2.74          | 2.69          | 2.58  |
| RoRWA (%) (adj. for gross-up of associates)     | 2.69   | 3.35  | 2.77          | 2.74          | 2.69          | 2.58  |
| Year-end                                        | 2015   | 2016  | 2017e         | 2018e         | 2019e         | 2020e |
| Asset Quality                                   | 2013   | 2010  | 20176         | 20186         | 20136         | 20206 |
| Provisions charge / avg. gross loans (%)        | 0.3    | 0.6   | 0.5           | 0.5           | 0.7           | 0.8   |
| Past due not impaired / gross loans (%)         | 1.5    | 2.0   | 2.5           | 3.0           | 3.0           | 3.0   |
| NPL / gross loans (%)                           | 4.2    | 4.5   | 4.5           | 4.5           | 4.5           | 4.5   |
| NPL coverage ratio (%)                          | 113.8  | 115.1 | 114.4         | 116.3         | 120.6         | 127.6 |
| Provisions / avg. gross loans (%)               | 0.3    | 0.6   | 0.5           | 0.5           | 0.7           | 0.8   |
| Provisions charge / operating income (%)        | 3.8    | 8.5   | 6.0           | 6.9           | 9.0           | 11.5  |
|                                                 |        |       |               |               |               |       |
| Year-end                                        | 2015   | 2016  | 2017e         | <b>2018</b> e | <b>2019</b> e | 2020e |
| Funding and Liquidity  Net Loans / Deposits (%) | 20.7   | 20.2  | 20 5          | 20.2          | 20.1          | 27.8  |
|                                                 | 28.7   | 29.2  | 28.5          | 28.3          | 28.1          |       |
| Cash and interbank / assets (%)                 | 94.4   | 92.6  | 95.2          | 94.9          | 94.7          | 94.4  |
| Deposits / liabilities (%)                      | 94.4   | 92.6  | 95.2          | 94.9          | 94.7          | 94.4  |
| Year-end                                        | 2015   | 2016  | 2017e         | 2018e         | 2019e         | 2020e |
| Capital and leverage ratios                     |        |       |               |               |               |       |
| Core Tier 1 ratio (Basel III) (%)               | 16.1   | 18.1  | 18.8          | 19.2          | 19.5          | 19.8  |
| Tier 1 ratio (%)                                | 17.5   | 19.6  | 20.2          | 19.2          | 19.5          | 19.8  |
| Total capital ratio (%)                         | 17.6   | 19.7  | 20.3          | 19.3          | 19.6          | 19.8  |
| Tangible equity / assets (%)                    | 8.7    | 9.3   | 10.1          | 10.1          | 10.2          | 10.1  |
| RWA / assets (%)                                | 47.7   | 45.6  | 48.2          | 47.6          | 47.1          | 46.6  |
| Year-end                                        | 2015   | 2016  | <b>2017</b> e | 2018e         | 2019e         | 2020e |
| Growth                                          |        |       |               |               |               |       |
| Revenues (%)                                    | 2.5    | 57.9  | (26.1)        | 3.5           | 6.9           | 6.3   |
| Cost (%)                                        | -      | 8.1   | 4.9           | 5.7           | 7.7           | 9.2   |
| Pre-Provision Operating Profit Growth (%)       | 4.2    | 89.3  | (37.2)        | 2.2           | 6.5           | 4.5   |
| Provisions (%)                                  | (52.8) | 321.8 | (55.4)        | 17.8          | 37.8          | 34.8  |
| Net Profit (%)                                  | 9.9    | 20.6  | (7.0)         | 4.6           | 4.1           | 1.5   |
| Assets (%)                                      | 4.0    | 1.5   | 6.5           | 7.0           | 7.0           | 7.0   |
| Loans (%)                                       | 4.1    | 0.6   | 6.1           | 5.9           | 5.8           | 5.6   |
| Deposits (%)                                    | 4.5    | (1.2) | 8.4           | 6.7           | 6.7           | 6.7   |
| Risk Weighted Assets (%)                        | 3.1    | (2.9) | 12.4          | 5.8           | 5.8           | 5.9   |