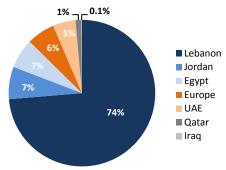

# **Abacus** Arqaam Capital Fundamental Data

# **Company Profile**

Founded in 1951, BLOM Bank is the second largest bank in Lebanon, with USD 28.0bn in assets and a 12.3% / 4.7% / 12.9% market share in assets / lending / deposits in Lebanon (0.8% / 2.6% / 5.7% in Egypt). The bank provides retail, commercial, corporate, private, investment banking, insurance and Islamic banking services, with 60.5% in corporate lending. BLOM is present in Egypt, Syria, Jordan, UAE, Qatar, Iraq and Europe, with c. 73% of its assets held domestically.

# Link to bank's IR page /financials.

# **Key Drivers**

- Conservative and most cost efficient
- Best RoE and FCF story among peers, fueled by foreign expansion
- Weight of 135bps in MSCI FM

# Loan Breakdown by Sector



# **Loan Breakdown by Country**



# **Earnings Breakdown by Country**



# **Blom Bank**

| DIOTIT DUTIK                   |       |       |               |               |               |               |
|--------------------------------|-------|-------|---------------|---------------|---------------|---------------|
| Year-end                       | 2015  | 2016  | <b>2017</b> e | <b>2018</b> e | <b>2019</b> e | <b>2020</b> e |
| Income statement (LBPbn)       |       |       |               |               |               |               |
| Interest income                | 2,337 | 2,551 | 2,714         | 2,982         | 3,189         | 3,401         |
| Interest expense               | 1,415 | 1,511 | 1,608         | 1,796         | 1,924         | 2,062         |
| Net Interest Income            | 921   | 1,040 | 1