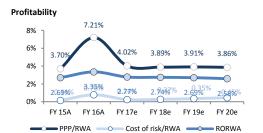

# **Credit Quality**

| Blom Bank                                       |        |       |               |               |               |       |
|-------------------------------------------------|--------|-------|---------------|---------------|---------------|-------|
| Year-end                                        | 2015   | 2016  | 2017e         | 2018e         | 2019e         | 2020e |
| Performance analysis                            |        |       |               |               |               |       |
| Net Interest Margin (%)                         | 2.20   | 2.42  | 2.48          | 2.50          | 2.49          | 2.47  |
| Asset yield (%)                                 | 3.70   | 3.88  | 4.03          | 4.23          | 4.23          | 4.23  |
| Cost of Funds (%)                               | 1.90   | 2.05  | 2.05          | 2.05          | 2.05          | 2.03  |
| Risk Adjusted Margins (%)                       | 2.13   | 2.13  | 2.35          | 2.36          | 2.32          | 2.24  |
| Cost / Income (%)                               | 38.7   | 26.5  | 37.6          | 38.4          | 38.7          | 39.7  |
| Net Interest Income / total income (%)          | 73.1   | 52.2  | 75.1          | 77.8          | 77.6          | 77.3  |
| Fees & Commissions / operating income (%)       | 17.5   | 11.4  | 16.3          | 17.0          | 17.2          | 17.5  |
| Trading gains / operating income (%)            | 8.5    | 35.3  | 7.0           | 3.5           | 3.5           | 3.6   |
| Roate (%)                                       | 16.1   | 17.7  | 14.5          | 13.7          | 13.3          | 12.6  |
| Pre-prov. RoATE (%)                             | 16.3   | 19.9  | 14.8          | 14.5          | 14.5          | 14.3  |
| RoAA (%)                                        | 1.3    | 1.5   | 1.4           | 1.3           | 1.3           | 1.2   |
| Revenue / RWA (%)                               | 6.03   | 9.81  | 6.45          | 6.31          | 6.38          | 6.41  |
| Costs / RWA (%)                                 | 2.33   | 2.60  | 2.43          | 2.43          | 2.47          | 2.54  |
| PPP / RWA (%)                                   | 3.70   | 7.21  | 4.02          | 3.89          | 3.91          | 3.86  |
| Cost of Risk / RWA (%)                          | 0.14   | 0.78  | 0.24          | 0.27          | 0.35          | 0.45  |
| RoRWA (%)                                       | 2.69   | 3.35  | 2.77          | 2.74          | 2.69          | 2.58  |
| RoRWA (%) (adj. for gross-up of associates)     | 2.69   | 3.35  | 2.77          | 2.74          | 2.69          | 2.58  |
| Year-end                                        | 2015   | 2016  | 2017e         | 2018e         | 2019e         | 2020e |
| Asset Quality                                   | 2013   | 2010  | 20176         | 20186         | 20136         | 20206 |
| Provisions charge / avg. gross loans (%)        | 0.3    | 0.6   | 0.5           | 0.5           | 0.7           | 0.8   |
| Past due not impaired / gross loans (%)         | 1.5    | 2.0   | 2.5           | 3.0           | 3.0           | 3.0   |
| NPL / gross loans (%)                           | 4.2    | 4.5   | 4.5           | 4.5           | 4.5           | 4.5   |
| NPL coverage ratio (%)                          | 113.8  | 115.1 | 114.4         | 116.3         | 120.6         | 127.6 |
| Provisions / avg. gross loans (%)               | 0.3    | 0.6   | 0.5           | 0.5           | 0.7           | 0.8   |
| Provisions charge / operating income (%)        | 3.8    | 8.5   | 6.0           | 6.9           | 9.0           | 11.5  |
|                                                 |        |       |               |               |               |       |
| Year-end                                        | 2015   | 2016  | 2017e         | <b>2018</b> e | <b>2019</b> e | 2020e |
| Funding and Liquidity  Net Loans / Deposits (%) | 20.7   | 20.2  | 20 5          | 20.2          | 20.1          | 27.8  |
|                                                 | 28.7   | 29.2  | 28.5          | 28.3          | 28.1          |       |
| Cash and interbank / assets (%)                 | 94.4   | 92.6  | 95.2          | 94.9          | 94.7          | 94.4  |
| Deposits / liabilities (%)                      | 94.4   | 92.6  | 95.2          | 94.9          | 94.7          | 94.4  |
| Year-end                                        | 2015   | 2016  | 2017e         | 2018e         | 2019e         | 2020e |
| Capital and leverage ratios                     |        |       |               |               |               |       |
| Core Tier 1 ratio (Basel III) (%)               | 16.1   | 18.1  | 18.8          | 19.2          | 19.5          | 19.8  |
| Tier 1 ratio (%)                                | 17.5   | 19.6  | 20.2          | 19.2          | 19.5          | 19.8  |
| Total capital ratio (%)                         | 17.6   | 19.7  | 20.3          | 19.3          | 19.6          | 19.8  |
| Tangible equity / assets (%)                    | 8.7    | 9.3   | 10.1          | 10.1          | 10.2          | 10.1  |
| RWA / assets (%)                                | 47.7   | 45.6  | 48.2          | 47.6          | 47.1          | 46.6  |
| Year-end                                        | 2015   | 2016  | <b>2017</b> e | 2018e         | 2019e         | 2020e |
| Growth                                          |        |       |               |               |               |       |
| Revenues (%)                                    | 2.5    | 57.9  | (26.1)        | 3.5           | 6.9           | 6.3   |
| Cost (%)                                        | -      | 8.1   | 4.9           | 5.7           | 7.7           | 9.2   |
| Pre-Provision Operating Profit Growth (%)       | 4.2    | 89.3  | (37.2)        | 2.2           | 6.5           | 4.5   |
| Provisions (%)                                  | (52.8) | 321.8 | (55.4)        | 17.8          | 37.8          | 34.8  |
| Net Profit (%)                                  | 9.9    | 20.6  | (7.0)         | 4.6           | 4.1           | 1.5   |
| Assets (%)                                      | 4.0    | 1.5   | 6.5           | 7.0           | 7.0           | 7.0   |
| Loans (%)                                       | 4.1    | 0.6   | 6.1           | 5.9           | 5.8           | 5.6   |
| Deposits (%)                                    | 4.5    | (1.2) | 8.4           | 6.7           | 6.7           | 6.7   |
| Risk Weighted Assets (%)                        | 3.1    | (2.9) | 12.4          | 5.8           | 5.8           | 5.9   |