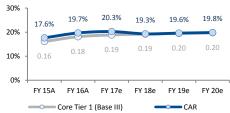

The luxury of too much capital: With CAR at a high 19%, BLOM will probably maintain its dividend pay-out, boosting DPS to USD 1.0 per share and offering an 8.9% yield. Although BLOM is a conservative bank, it would like to bring the CAR down. The acquisition of HSBC Lebanon should have a marginal negative effect by end of H1. Furthermore, the bank plans to redeem preferred shares that are paying 7%, which should boost EPS by a further 3%. CAR excludes IFRS 9 provisions and other liabilities, which would add another 1.3% and 0.8% respectively. However, we caution on the potential risk of a sovereign downgrade and harmonization in the Basel framework which would increase RWAs (currently zero for government and BdL debt in local currency, and at 100% and 50%, respectively, for foreign currency denominated government and BdL debts).

# **Credit Quality**

| Blom Bank                                       |        |       |               |               |               |       |
|-------------------------------------------------|--------|-------|---------------|---------------|---------------|-------|
| Year-end                                        | 2015   | 2016  | 2017e         | 2018e         | 2019e         | 2020e |
| Performance analysis                            |        |       |               |               |               |       |
| Net Interest Margin (%)                         | 2.20   | 2.42  | 2.48          | 2.50          | 2.49          | 2.47  |
| Asset yield (%)                                 | 3.70   | 3.88  | 4.03          | 4.23          | 4.23          | 4.23  |
| Cost of Funds (%)                               | 1.90   | 2.05  | 2.05          | 2.05          | 2.05          | 2.03  |
| Risk Adjusted Margins (%)                       | 2.13   | 2.13  | 2.35          | 2.36          | 2.32          | 2.24  |
| Cost / Income (%)                               | 38.7   | 26.5  | 37.6          | 38.4          | 38.7          | 39.7  |
| Net Interest Income / total income (%)          | 73.1   | 52.2  | 75.1          | 77.8          | 77.6          | 77.3  |
| Fees & Commissions / operating income (%)       | 17.5   | 11.4  | 16.3          | 17.0          | 17.2          | 17.5  |
| Trading gains / operating income (%)            | 8.5    | 35.3  | 7.0           | 3.5           | 3.5           | 3.6   |
| Roate (%)                                       | 16.1   | 17.7  | 14.5          | 13.7          | 13.3          | 12.6  |
| Pre-prov. RoATE (%)                             | 16.3   | 19.9  | 14.8          | 14.5          | 14.5          | 14.3  |
| RoAA (%)                                        | 1.3    | 1.5   | 1.4           | 1.3           | 1.3           | 1.2   |
| Revenue / RWA (%)                               | 6.03   | 9.81  | 6.45          | 6.31          | 6.38          | 6.41  |
| Costs / RWA (%)                                 | 2.33   | 2.60  | 2.43          | 2.43          | 2.47          | 2.54  |
| PPP / RWA (%)                                   | 3.70   | 7.21  | 4.02          | 3.89          | 3.91          | 3.86  |
| Cost of Risk / RWA (%)                          | 0.14   | 0.78  | 0.24          | 0.27          | 0.35          | 0.45  |
| RoRWA (%)                                       | 2.69   | 3.35  | 2.77          | 2.74          | 2.69          | 2.58  |
| RoRWA (%) (adj. for gross-up of associates)     | 2.69   | 3.35  | 2.77          | 2.74          | 2.69          | 2.58  |
| Year-end                                        | 2015   | 2016  | 2017e         | 2018e         | 2019e         | 2020e |
| Asset Quality                                   | 2013   | 2010  | 20176         | 20186         | 20136         | 20206 |
| Provisions charge / avg. gross loans (%)        | 0.3    | 0.6   | 0.5           | 0.5           | 0.7           | 0.8   |
| Past due not impaired / gross loans (%)         | 1.5    | 2.0   | 2.5           | 3.0           | 3.0           | 3.0   |
| NPL / gross loans (%)                           | 4.2    | 4.5   | 4.5           | 4.5           | 4.5           | 4.5   |
| NPL coverage ratio (%)                          | 113.8  | 115.1 | 114.4         | 116.3         | 120.6         | 127.6 |
| Provisions / avg. gross loans (%)               | 0.3    | 0.6   | 0.5           | 0.5           | 0.7           | 0.8   |
| Provisions charge / operating income (%)        | 3.8    | 8.5   | 6.0           | 6.9           | 9.0           | 11.5  |
|                                                 |        |       |               |               |               |       |
| Year-end                                        | 2015   | 2016  | 2017e         | <b>2018</b> e | <b>2019</b> e | 2020e |
| Funding and Liquidity  Net Loans / Deposits (%) | 20.7   | 20.2  | 20 5          | 20.2          | 20.1          | 27.8  |
|                                                 | 28.7   | 29.2  | 28.5          | 28.3          | 28.1          |       |
| Cash and interbank / assets (%)                 | 94.4   | 92.6  | 95.2          | 94.9          | 94.7          | 94.4  |
| Deposits / liabilities (%)                      | 94.4   | 92.6  | 95.2          | 94.9          | 94.7          | 94.4  |
| Year-end                                        | 2015   | 2016  | 2017e         | 2018e         | 2019e         | 2020e |
| Capital and leverage ratios                     |        |       |               |               |               |       |
| Core Tier 1 ratio (Basel III) (%)               | 16.1   | 18.1  | 18.8          | 19.2          | 19.5          | 19.8  |
| Tier 1 ratio (%)                                | 17.5   | 19.6  | 20.2          | 19.2          | 19.5          | 19.8  |
| Total capital ratio (%)                         | 17.6   | 19.7  | 20.3          | 19.3          | 19.6          | 19.8  |
| Tangible equity / assets (%)                    | 8.7    | 9.3   | 10.1          | 10.1          | 10.2          | 10.1  |
| RWA / assets (%)                                | 47.7   | 45.6  | 48.2          | 47.6          | 47.1          | 46.6  |
| Year-end                                        | 2015   | 2016  | <b>2017</b> e | 2018e         | 2019e         | 2020e |
| Growth                                          |        |       |               |               |               |       |
| Revenues (%)                                    | 2.5    | 57.9  | (26.1)        | 3.5           | 6.9           | 6.3   |
| Cost (%)                                        | -      | 8.1   | 4.9           | 5.7           | 7.7           | 9.2   |
| Pre-Provision Operating Profit Growth (%)       | 4.2    | 89.3  | (37.2)        | 2.2           | 6.5           | 4.5   |
| Provisions (%)                                  | (52.8) | 321.8 | (55.4)        | 17.8          | 37.8          | 34.8  |
| Net Profit (%)                                  | 9.9    | 20.6  | (7.0)         | 4.6           | 4.1           | 1.5   |
| Assets (%)                                      | 4.0    | 1.5   | 6.5           | 7.0           | 7.0           | 7.0   |
| Loans (%)                                       | 4.1    | 0.6   | 6.1           | 5.9           | 5.8           | 5.6   |
| Deposits (%)                                    | 4.5    | (1.2) | 8.4           | 6.7           | 6.7           | 6.7   |
| Risk Weighted Assets (%)                        | 3.1    | (2.9) | 12.4          | 5.8           | 5.8           | 5.9   |