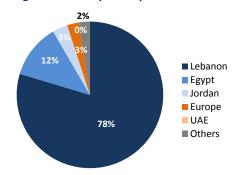

al Data

# **Company Profile**

Founded in 1951, BLOM Bank is the second largest bank in Lebanon, with USD 28.0bn in assets and a 12.3% / 4.7% / 12.9% market share in assets / lending / deposits in Lebanon (0.8% / 2.6% / 5.7% in Egypt). The bank provides retail, commercial, corporate, private, investment banking, insurance and Islamic banking services, with 60.5% in corporate lending. BLOM is present in Egypt, Syria, Jordan, UAE, Qatar, Iraq and Europe, with c. 73% of its assets held domestically.

# Link to bank's IR page /financials.

# **Key Drivers**

- Conservative and most cost efficient
- Best RoE and FCF story among peers, fueled by foreign expansion
- Weight of 135bps in MSCI FM

# Loan Breakdown by Sector



# **Loan Breakdown by Country**



# **Earnings Breakdown by Country**



# **Blom Bank**

| DIOTIT DUTIK                   |       |       |               |               |               |               |
|--------------------------------|-------|-------|---------------|---------------|---------------|---------------|
| Year-end                       | 2015  | 2016  | <b>2017</b> e | <b>2018</b> e | <b>2019</b> e | <b>2020</b> e |
| Income statement (LBPbn)       |       |       |               |               |               |               |
| Interest income                | 2,337 | 2,551 | 2,714         | 2,982         | 3,189         | 3,401         |
| Interest expense               | 1,415 | 1,511 | 1,608         | 1,796         | 1,924         | 2,062         |
| Net Interest Income            | 921   | 1,040 | 1,105         | 1,186         | 1,265