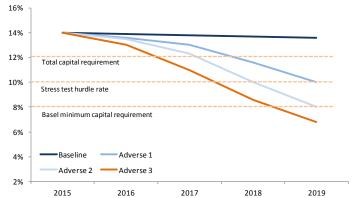

The luxury of too much capital: With CAR at a high 19%, BLOM will probably maintain its dividend pay-out, boosting DPS to USD 1.0 per share and offering an 8.9% yield. Although BLOM is a conservative bank, it would like to bring the CAR down. The acquisition of HSBC Lebanon should have a marginal negative effect by end of H1. Furthermore, the bank plans to redeem preferred shares that are paying 7%, which should boost EPS by a further 3%. CAR excludes IFRS 9 provisions and other liabilities, which would add another 1.3% and 0.8% respectively. However, we caution on the potential risk of a sovereign downgrade and harmonization in the Basel framework which would increase RWAs (currently zero for government and BdL debt in local currency, and at 100% and 50%, respectively, for foreign currency denominated government and BdL debts).