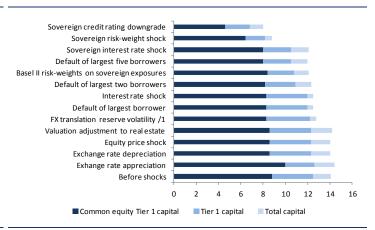

The luxury of too much capital: With CAR at a high 19%, BLOM will probably maintain its dividend pay-out, boosting DPS to USD 1.0 per share and offering an 8.9% yield. Although BLOM is a conservative bank, it would like to bring the CAR down. The acquisition of HSBC Lebanon should have a marginal negative effect by end of H1. Furthermore, the bank plans to redeem preferred shares that are paying 7%, which should boost EPS by a further 3%. CAR excludes IFRS 9 provisions and other liabilities, which would add another 1.3% and 0.8% respectively. However, we caution on the potential risk of a sovereign downgrade and harmonization in the Basel framework which would increase RWAs (currently zero for government and BdL debt in local currency, and at 100% and 50%, respectively, for foreign currency denominated government and BdL debts).