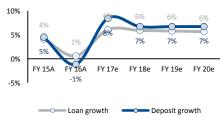

# **Credit Quality**

| Blom Bank                                       |        |       |               |               |               |       |
|-------------------------------------------------|--------|-------|---------------|---------------|---------------|-------|
| Year-end                                        | 2015   | 2016  | 2017e         | 2018e         | 2019e         | 2020e |
| Performance analysis                            |        |       |               |               |               |       |
| Net Interest Margin (%)                         | 2.20   | 2.42  | 2.48          | 2.50          | 2.49          | 2.47  |
| Asset yield (%)                                 | 3.70   | 3.88  | 4.03          | 4.23          | 4.23          | 4.23  |
| Cost of Funds (%)                               | 1.90   | 2.05  | 2.05          | 2.05          | 2.05          | 2.03  |
| Risk Adjusted Margins (%)                       | 2.13   | 2.13  | 2.35          | 2.36          | 2.32          | 2.24  |
| Cost / Income (%)                               | 38.7   | 26.5  | 37.6          | 38.4          | 38.7          | 39.7  |
| Net Interest Income / total income (%)          | 73.1   | 52.2  | 75.1          | 77.8          | 77.6          | 77.3  |
| Fees & Commissions / operating income (%)       | 17.5   | 11.4  | 16.3          | 17.0          | 17.2          | 17.5  |
| Trading gains / operating income (%)            | 8.5    | 35.3  | 7.0           | 3.5           | 3.5           | 3.6   |
| Roate (%)                                       | 16.1   | 17.7  | 14.5          | 13.7          | 13.3          | 12.6  |
| Pre-prov. RoATE (%)                             | 16.3   | 19.9  | 14.8          | 14.5          | 14.5          | 14.3  |
| RoAA (%)                                        | 1.3    | 1.5   | 1.4           | 1.3           | 1.3           | 1.2   |
| Revenue / RWA (%)                               | 6.03   | 9.81  | 6.45          | 6.31          | 6.38          | 6.41  |
| Costs / RWA (%)                                 | 2.33   | 2.60  | 2.43          | 2.43          | 2.47          | 2.54  |
| PPP / RWA (%)                                   | 3.70   | 7.21  | 4.02          | 3.89          | 3.91          | 3.86  |
| Cost of Risk / RWA (%)                          | 0.14   | 0.78  | 0.24          | 0.27          | 0.35          | 0.45  |
| RoRWA (%)                                       | 2.69   | 3.35  | 2.77          | 2.74          | 2.69          | 2.58  |
| RoRWA (%) (adj. for gross-up of associates)     | 2.69   | 3.35  | 2.77          | 2.74          | 2.69          | 2.58  |
| Year-end                                        | 2015   | 2016  | 2017e         | 2018e         | 2019e         | 2020e |
| Asset Quality                                   | 2013   | 2010  | 20176         | 20186         | 20136         | 20206 |
| Provisions charge / avg. gross loans (%)        | 0.3    | 0.6   | 0.5           | 0.5           | 0.7           | 0.8   |
| Past due not impaired / gross loans (%)         | 1.5    | 2.0   | 2.5           | 3.0           | 3.0           | 3.0   |
| NPL / gross loans (%)                           | 4.2    | 4.5   | 4.5           | 4.5           | 4.5           | 4.5   |
| NPL coverage ratio (%)                          | 113.8  | 115.1 | 114.4         | 116.3         | 120.6         | 127.6 |
| Provisions / avg. gross loans (%)               | 0.3    | 0.6   | 0.5           | 0.5           | 0.7           | 0.8   |
| Provisions charge / operating income (%)        | 3.8    | 8.5   | 6.0           | 6.9           | 9.0           | 11.5  |
|                                                 |        |       |               |               |               |       |
| Year-end                                        | 2015   | 2016  | 2017e         | <b>2018</b> e | <b>2019</b> e | 2020e |
| Funding and Liquidity  Net Loans / Deposits (%) | 20.7   | 20.2  | 20 5          | 20.2          | 20.1          | 27.8  |
|                                                 | 28.7   | 29.2  | 28.5          | 28.3          | 28.1          |       |
| Cash and interbank / assets (%)                 | 94.4   | 92.6  | 95.2          | 94.9          | 94.7          | 94.4  |
| Deposits / liabilities (%)                      | 94.4   | 92.6  | 95.2          | 94.9          | 94.7          | 94.4  |
| Year-end                                        | 2015   | 2016  | 2017e         | 2018e         | 2019e         | 2020e |
| Capital and leverage ratios                     |        |       |               |               |               |       |
| Core Tier 1 ratio (Basel III) (%)               | 16.1   | 18.1  | 18.8          | 19.2          | 19.5          | 19.8  |
| Tier 1 ratio (%)                                | 17.5   | 19.6  | 20.2          | 19.2          | 19.5          | 19.8  |
| Total capital ratio (%)                         | 17.6   | 19.7  | 20.3          | 19.3          | 19.6          | 19.8  |
| Tangible equity / assets (%)                    | 8.7    | 9.3   | 10.1          | 10.1          | 10.2          | 10.1  |
| RWA / assets (%)                                | 47.7   | 45.6  | 48.2          | 47.6          | 47.1          | 46.6  |
| Year-end                                        | 2015   | 2016  | <b>2017</b> e | 2018e         | 2019e         | 2020e |
| Growth                                          |        |       |               |               |               |       |
| Revenues (%)                                    | 2.5    | 57.9  | (26.1)        | 3.5           | 6.9           | 6.3   |
| Cost (%)                                        | -      | 8.1   | 4.9           | 5.7           | 7.7           | 9.2   |
| Pre-Provision Operating Profit Growth (%)       | 4.2    | 89.3  | (37.2)        | 2.2           | 6.5           | 4.5   |
| Provisions (%)                                  | (52.8) | 321.8 | (55.4)        | 17.8          | 37.8          | 34.8  |
| Net Profit (%)                                  | 9.9    | 20.6  | (7.0)         | 4.6           | 4.1           | 1.5   |
| Assets (%)                                      | 4.0    | 1.5   | 6.5           | 7.0           | 7.0           | 7.0   |
| Loans (%)                                       | 4.1    | 0.6   | 6.1           | 5.9           | 5.8           | 5.6   |
| Deposits (%)                                    | 4.5    | (1.2) | 8.4           | 6.7           | 6.7           | 6.7   |
| Risk Weighted Assets (%)                        | 3.1    | (2.9) | 12.4          | 5.8           | 5.8           | 5.9   |