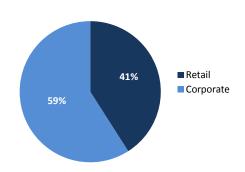

| 5.8           | 5.9   |



# **Abacus** Arqaam Capital Fundamental Data

# **Company Profile**

Founded in 1951, BLOM Bank is the second largest bank in Lebanon, with USD 28.0bn in assets and a 12.3% / 4.7% / 12.9% market share in assets / lending / deposits in Lebanon (0.8% / 2.6% / 5.7% in Egypt). The bank provides retail, commercial, corporate, private, investment banking, insurance and Islamic banking services, with 60.5% in corporate lending. BLOM is present in Egypt, Syria, Jordan, UAE, Qatar, Iraq and Europe, with c. 73% of its assets held domestically.

# Link to bank's IR page /financials.

# **Key Drivers**

- Conservative and most cost efficient
- Best RoE and FCF story among peers, fueled by foreign expansion
- Weight of 135bps in MSCI FM

# Loan Breakdown by Sector



# **Loan Breakdown by Country**



# **Earnings Breakdown by Country**



# **Blom Bank**

| DIOTIT DUTIK                   |       |       |               |               |               |               |
|--------------------------------|-------|-------|---------------|---------------|---------------|---------------|
| Year-end                       | 2015  | 2016  | <b>2017</b> e | <b>2018</b> e | <b>2019</b> e | <b>2020</b> e |
| Income statement (LBPbn)       |       |       |               |               |               |               |
| Interest income                | 2,337 | 2,551 | 2,714         | 2,982         | 3,189         | 3,401         |
| Interest expense               | 1,415 | 1,511 | 1,608         | 1,796         | 1,924         | 2,062         |
| Net Interest In