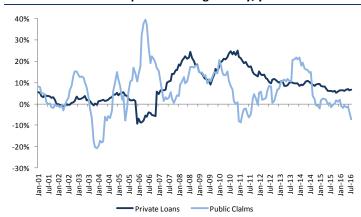

| 100,000                   | 4,740           | For importing iron and electronic equipment.                                                                                                                                                                                                                                                                                                                                                                                                                                                                                                                           |

Source: News Source



Exhibit 3: Lebanon total loans vs. deposits y/y growth



Exhibit 4: Private vs. public credit growth y/y



Source: BdL, Arqaam Capital Research

Source: BdL, Argaam Capital Research

Exhibit 5: 5 year Lebanese government spread vs. US
Treasuries



Exhibit 6: CAR before and after sensitivity test (as % of RWA)



Source: Bloomberg, IMF, Arqaam Capital Research

Source: IMF

Exhibit 7: Distribution of large single counterparty exposures



Exhibit 8: Solvency stress test result (aggregate CAR in %)



Source: IMF Source: IMF



| Year-end                                        | 2013   | 2014   | 2015   | 2016e  | 2017e  | 2018e  | 2019e  | 2020e  | 2021e  | perp  | subtotal | % of tota |
|-------------------------------------------------|--------|--------|--------|--------|--------|--------|--------|--------|--------|-------|----------|-----------|
| 1. DCF